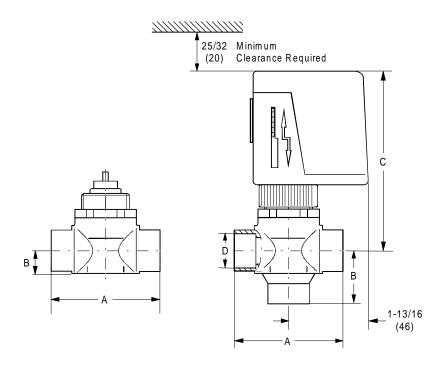

## Technical Data Sheet for Two-Way N.O. and N.C., and Three-Way Mixing VG5000 Series Electric Zone Valves

Figure 1: Dimensions for VG5000 Series
Electric Zone Valves Featuring Sweat End Connections, in. (mm)
(Refer to Table 1.)

Table 1: Dimensions, in. (mm)

| Dimensions<br>in. (mm) | Two-Way N.O. and N.C. Valves |                   |                 | Three-Way Mixing Valves |                   |                 |
|------------------------|------------------------------|-------------------|-----------------|-------------------------|-------------------|-----------------|
|                        | 1/2 in.<br>(DN15)            | 3/4 in.<br>(DN20) | 1 in.<br>(DN25) | 1/2 in.<br>(DN15)       | 3/4 in.<br>(DN20) | 1 in.<br>(DN25) |
| Α                      | 2-13/32 (61)                 | 3-1/16 (78)       | 3-3/4 (95)      | 2-13/32 (61)            | 3-1/16 (78)       | 3-3/4 (95)      |
| В                      | 1/2 (13)                     | 21/32 (17)        | 21/32 (17)      | 1-7/32 (31)             | 1-17/32 (39)      | 1-29/32(48)     |
| С                      | 3-15/16 (100)                | 4-1/16 (103)      | 4-3/16 (106)    | 3-15/16 (100)           | 4-3/32 (104)      | 4-1/4 (108)     |
| D                      | 5/8 (16)                     | 7/8 (22)          | 1-1/8 (29)      | 5/8 (16)                | 7/8 (22)          | 1-1/8 (29)      |